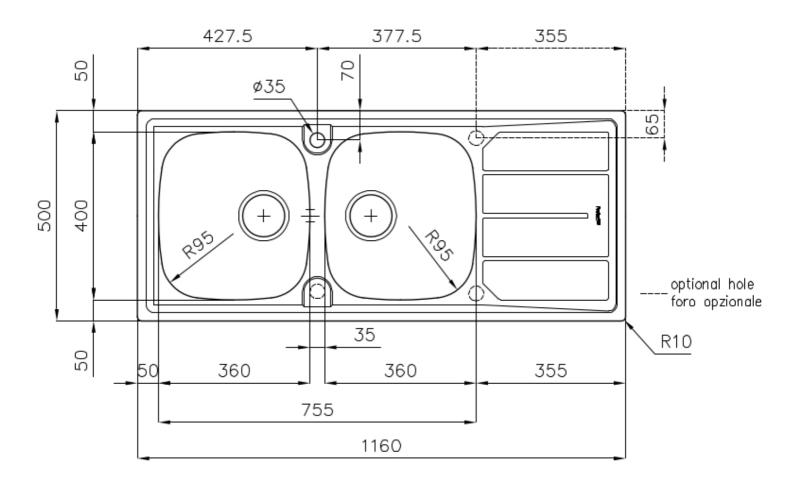

#### **DETAILS**

| Edge/Installation Type | Standard (8 mm Edge)                                            |
|------------------------|-----------------------------------------------------------------|
| Finish                 | Foster brushed                                                  |
| Material               | AISI 304 stainless steel                                        |
| Texture                | Foster brushed                                                  |
| Base                   | 80-90 cm                                                        |
| Dimensions             | 1160 x 500 mm                                                   |
| Standard fittings      | Fixing hooks, gasket, drain, overflow and siphon, boxed packing |
| Mixer holes            | 1 standard hole - 2nd hole on request                           |
| Built-in hole          | 1140 x 480 mm                                                   |

| Drainer                   | Yes                                                                                                                                                                                                                                                    |
|---------------------------|--------------------------------------------------------------------------------------------------------------------------------------------------------------------------------------------------------------------------------------------------------|
| Width                     | 116 cm                                                                                                                                                                                                                                                 |
| Bowl dimension            | 360x400mm                                                                                                                                                                                                                                              |
| Number of bowls           | 2 bowls                                                                                                                                                                                                                                                |
| Waste fitting             | 3,5" drain                                                                                                                                                                                                                                             |
| FEATURES                  |                                                                                                                                                                                                                                                        |
| 2nd / 3rd hole availaible | The sink can be customized with the execution on request of additional holes, usable for double-hole mixers, for remote controlled drains or for the installation of soap dispensers. The positions are marked on the drawings with dotted line holes. |
| Added value               | Foster uses steel thicknesses higher than those used on average by other manufacturers. This is how, thanks to our long experience, we know how to make sinks of superior quality and with a better resistance to aging.                               |
| Basket 3,5" waste fitting | The drain is equipped with a large 3.5" drain, with the practical basket cap that prevents the discharge of solid parts.                                                                                                                               |
| Sliding brackets          |                                                                                                                                                                                                                                                        |