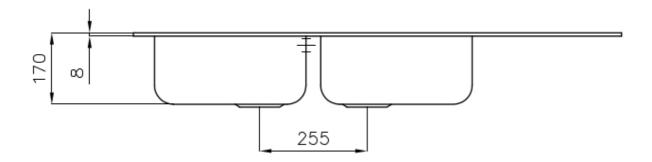

#### **DETAILS**

| Edge/Installation Type | Standard (8 mm Edge)                                            |
|------------------------|-----------------------------------------------------------------|
| Finish                 | Foster brushed                                                  |
| Material               | AISI 304 stainless steel                                        |
| Texture                | Foster brushed                                                  |
| Base                   | 80-90 cm                                                        |
| Dimensions             | 1160 x 500 mm                                                   |
| Standard fittings      | Fixing hooks, gasket, drain, overflow and siphon, boxed packing |
| Mixer holes            | 1 standard hole - 2nd hole on request                           |
| Built-in hole          | 1140 x 480 mm                                                   |

| Drainer                   | Yes                                                                                                                                                                                                                                                    |
|---------------------------|--------------------------------------------------------------------------------------------------------------------------------------------------------------------------------------------------------------------------------------------------------|
| Width                     | 116 cm                                                                                                                                                                                                                                                 |
| Bowl dimension            | 360x400mm                                                                                                                                                                                                                                              |
| Number of bowls           | 2 bowls                                                                                                                                                                                                                                                |
| Waste fitting             | 3,5" drain                                                                                                                                                                                                                                             |
| FEATURES                  |                                                                                                                                                                                                                                                        |
| 2nd / 3rd hole availaible | The sink can be customized with the execution on request of additional holes, usable for double-hole mixers, for remote controlled drains or for the installation of soap dispensers. The positions are marked on the drawings with dotted line holes. |
| Added value               | Foster uses steel thicknesses higher than those used on average by other manufacturers. This is how, thanks to our long experience, we know how to make sinks of superior quality and with a better resistance to aging.                               |
| Basket 3,5" waste fitting | The drain is equipped with a large 3.5" drain, with the practical basket cap that prevents the discharge of solid parts.                                                                                                                               |
| Sliding brackets          |                                                                                                                                                                                                                                                        |