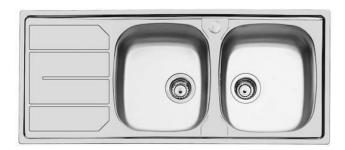

# **Sink S1000**

Bowl on the right Kitchen Sinks Code: 1812 161

#### **DETAILS**

| Edge/Installation Type | Standard (8 mm Edge)                                            |
|------------------------|-----------------------------------------------------------------|
| Finish                 | Foster brushed                                                  |
| Material               | AISI 304 stainless steel                                        |
| Texture                | Foster brushed                                                  |
| Base                   | 80-90 cm                                                        |
| Dimensions             | 1160 x 500 mm                                                   |
| Standard fittings      | Fixing hooks, gasket, drain, overflow and siphon, boxed packing |
| Mixer holes            | 1 standard hole - 2nd hole on request                           |
| Built-in hole          | 1140 x 480 mm                                                   |

| Drainer                   | Yes                                                                                                                                                                                                                                                    |
|---------------------------|--------------------------------------------------------------------------------------------------------------------------------------------------------------------------------------------------------------------------------------------------------|
| Width                     | 116 cm                                                                                                                                                                                                                                                 |
| Bowl dimension            | 360x400mm                                                                                                                                                                                                                                              |
| Number of bowls           | 2 bowls                                                                                                                                                                                                                                                |
| Waste fitting             | 3,5" drain                                                                                                                                                                                                                                             |
| FEATURES                  |                                                                                                                                                                                                                                                        |
| 2nd / 3rd hole availaible | The sink can be customized with the execution on request of additional holes, usable for double-hole mixers, for remote controlled drains or for the installation of soap dispensers. The positions are marked on the drawings with dotted line holes. |
| Added value               | Foster uses steel thicknesses higher than those used on average by other manufacturers. This is how, thanks to our long experience, we know how to make sinks of superior quality and with a better resistance to aging.                               |
| Basket 3,5" waste fitting | The drain is equipped with a large 3.5" drain, with the practical basket cap that prevents the discharge of solid parts.                                                                                                                               |
| Sliding brackets          |                                                                                                                                                                                                                                                        |